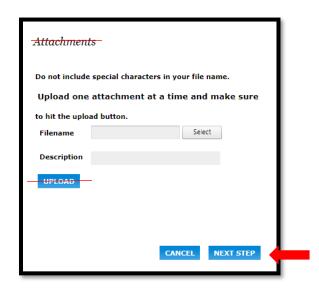

## Skip Attachments

Select **NEXT STEP** to review/edit your contact information