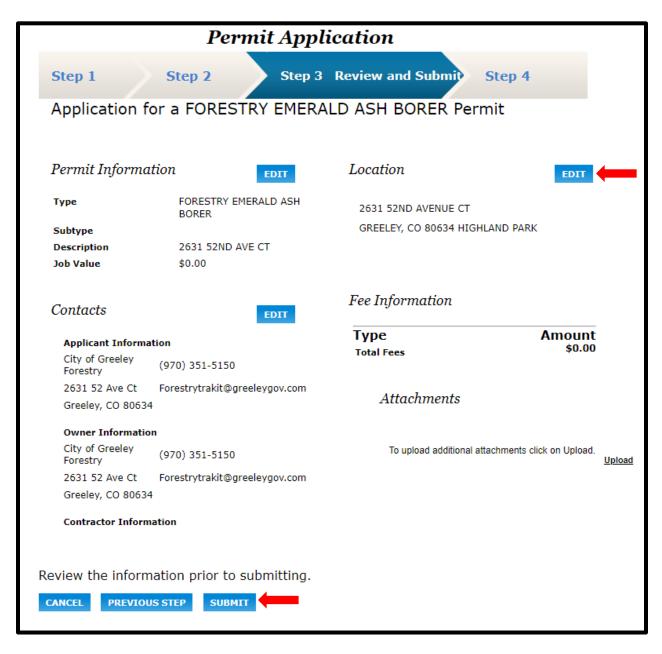

Select **NEXT STEP** to review your application.

If all your information is correct, select SUBMIT, or EDIT to make changes

You will receive an email confirming your submission. Should you need to finish your application at a later time, you can find it on your eTRAKit dashboard. From there you can **Continue Application** or **Delete**.