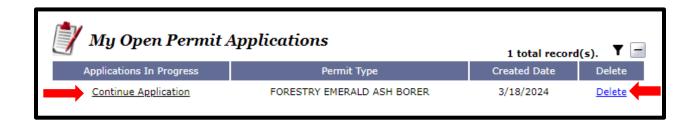

Select **NEXT STEP** to review your application.

If all your information is correct, select SUBMIT, or EDIT to make changes

You will receive an email confirming your submission. Should you need to finish your application at a later time, you can find it on your eTRAKit dashboard. From there you can **Continue Application** or **Delete**.