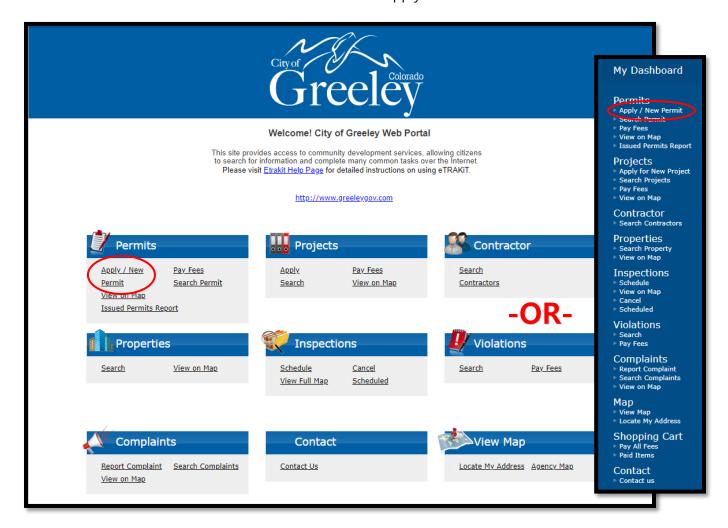

#### Welcome to the EAB Residential Treatment Application

Please start by creating a profile on our community permitting site, <u>eTRAKit</u>, then follow the instructions below to apply.