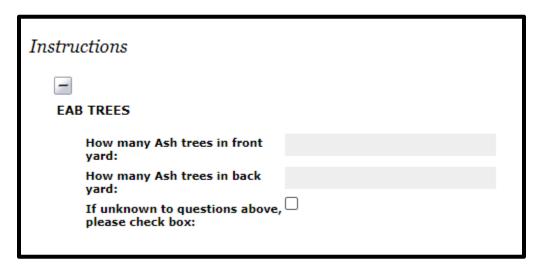

Enter the number of Ash trees you have in Front and backyard.

To find your address, start with your house and street numbers <u>only</u> Select the appropriate address