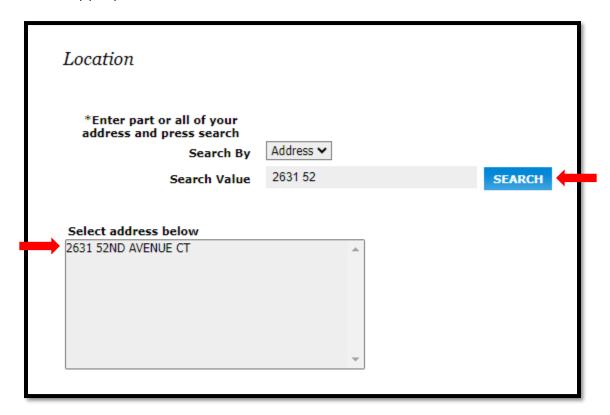

Enter the number of Ash trees you have in Front and backyard.

To find your address, start with your house and street numbers <u>only</u> Select the appropriate address