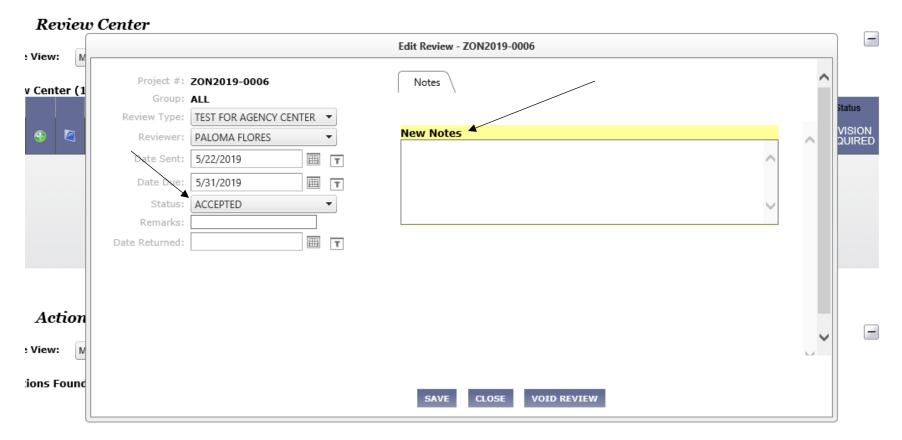

#### **Completing the Review**

The following pop up screen that will appear is the screen where you will give response to your review.

This screen shows all information pertaining to the assigned review including the due date.

Please do not change anything in this screen other than the status and any notes you want to add.

Click on the Status scroll down menu to choose the applicable response to your review.

|   | Keviewei ;     | PALOMA FLOKES        | J | <br>_  | $\sim$ | QUIRED |
|---|----------------|----------------------|---|--------|--------|--------|
|   | Date Sent:     | 5/22/2019            | т | ~      |        |        |
|   | Date Due:      | 5/31/2019            | т |        |        |        |
|   | Status:        | ACCEPTED             |   | $\sim$ |        |        |
|   | Remarks:       | REVISION REQUIRED    | 1 |        |        |        |
|   | Date Returned: | INCOMPLETE SUBMITTAL | r |        |        |        |
|   |                | UNDER REVIEW         |   |        |        |        |
|   |                | ACCEPTED             |   |        |        |        |
|   |                | ASSIGNED             |   |        |        |        |
| ✓ |                |                      | - |        |        |        |