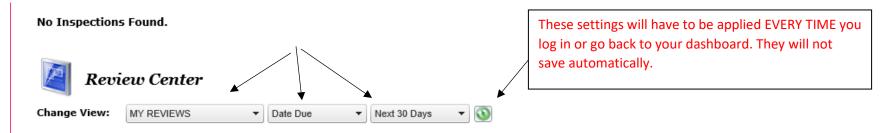

## Dashboard

Your dashboard contains tasks that have been assigned to you by the Community Development Department. Only reviews will be assigned to outside agencies. The Review Center is where all the reviews assigned to you will show. The settings will need to be adjusted to view.

#### Settings

To view reviews that have been assigned to you, go to the Review Center section and change the view settings on the drop down menus to show "My Reviews", "Date Due", and "Next 30 Days" then click the green refresh button right next to them.