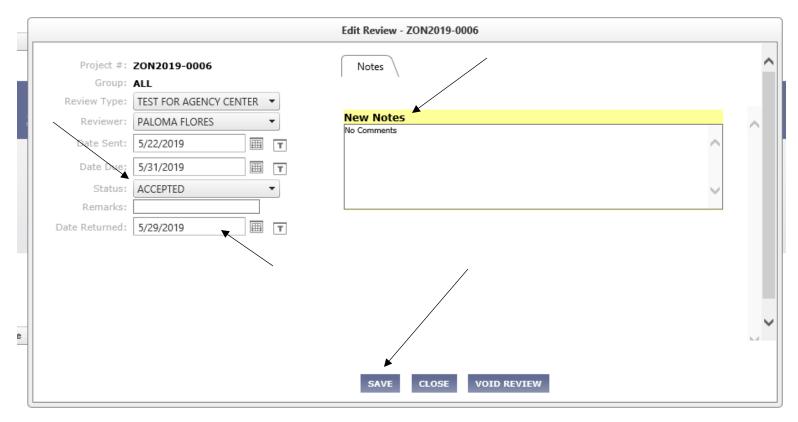

If you do not have any comments or the review does not apply to you, please change the status to "Accepted" and write "No Comments" or "Not Applicable" accordingly in the note section and enter a "Return Date" to complete the review then click "Save".

The "Return Date" completes the review and makes it disappear from your dashboard. Make sure that a <u>return date is always entered</u> for each review to remove it from pending reviews in your dashboard. Now your review is complete and you are done.